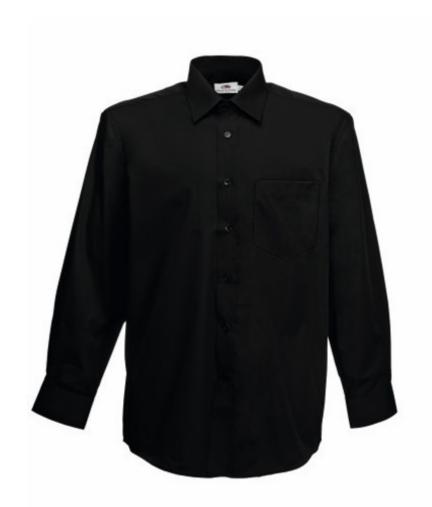

# FRUIT OF THE LOOM, POPLIN SHIRT, MEN'S LONG SLEEVE SHIRT, BLACK, S

### **Basic informations**

Size: S

Package: 12 Length: 56 Width: 37 Height: 20

Size: S

Color: Black

## **Specification**

Fruit of the Loom, Poplin Shirt, men's long sleeve shirt, black, S. Men's long sleeve business shirt, made up of 55% cotton and 45% polyester, normal cut, button-down shirt, adequate collar in shirt color, as well as cufflinks. Easy to maintain, not crowded. Branding: embroidery, flex, flock